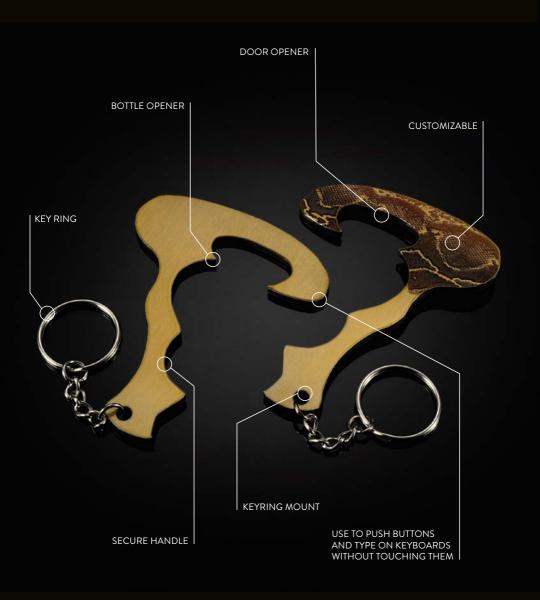

## **VISUALLY COHERENT GADGETS**

We can put together a set of matching gifts and gadgets for you to support your brand.

BOTTLE OPENER

ESTALLISION OF

RIESIÓW RIESIÓW

**KEY RING** 

## **TOUCH AVOIDER**

We can prepare a special set of gadgets and gifts to support your brand.

|                                         | STANDARD<br>MEDALS                                                                                                        | PREMIUM<br>MEDALS                                                                                                          | EXCLUSIVE<br>MEDALS                                                                                                                                           |
|-----------------------------------------|---------------------------------------------------------------------------------------------------------------------------|----------------------------------------------------------------------------------------------------------------------------|---------------------------------------------------------------------------------------------------------------------------------------------------------------|
| Diameter                                | Up to 70 mm / 2,75"                                                                                                       | Up to 90 mm / 3,54"                                                                                                        | Without limits                                                                                                                                                |
| Thickness                               | Up to 3 mm / 0,11"                                                                                                        | Up to 5 mm / 0,19"                                                                                                         | Without limits                                                                                                                                                |
| Print color                             | Full color palette                                                                                                        | Full color palette                                                                                                         | Full color palette                                                                                                                                            |
| Base color                              | 6 standard colors                                                                                                         | 6 standard colors                                                                                                          | Full color palette                                                                                                                                            |
| Shape                                   | Round                                                                                                                     | Without limits                                                                                                             | Without limits                                                                                                                                                |
| Printing                                | Single sided                                                                                                              | Single or double sided                                                                                                     | Single or double sided                                                                                                                                        |
| Print layers                            | 3 layers                                                                                                                  | 6 layers                                                                                                                   | Without limits                                                                                                                                                |
| Openwork                                | No                                                                                                                        | Yes                                                                                                                        | Yes                                                                                                                                                           |
| Coating                                 | No                                                                                                                        | Yes                                                                                                                        | Yes                                                                                                                                                           |
| Materials                               | Steel, plexiglass                                                                                                         | Plexiglass, steel, plywood                                                                                                 | Plexiglass, steel, plywood,<br>cardboard, laminate, mirror steel<br>additional gilding or silver painting                                                     |
| Additional elements                     | Single color satin ribbons,<br>sublimation ribbons<br>with print                                                          | Single color satin ribbons,<br>sublimation ribbons with<br>print, straps, packaging,<br>tapes with carabineers,<br>magnets | Single color satin ribbons,<br>sublimation ribbons with print,<br>straps, packaging,<br>tapes with carabineers,<br>personalized packaging, chains,<br>magnets |
| Personalization                         | 1st, 2nd, 3rd place<br>personalization<br>with the colors of the base<br>+ personalization in one<br>place on the product | 1st, 2nd, 3rd place                                                                                                        | Without limits                                                                                                                                                |
| Possible amendments                     | Up to 3 amendments                                                                                                        | Up to 4 amendments                                                                                                         | Up to 8 amendments                                                                                                                                            |
| Different<br>versions<br>of the project | 1                                                                                                                         | Up to 2                                                                                                                    | Up to 4                                                                                                                                                       |
| Production time                         | From 5 business days                                                                                                      | From 7 business days                                                                                                       | Individual                                                                                                                                                    |
| Price                                   | From 2,19 \$                                                                                                              | From 3,19 \$                                                                                                               | From 4,99 \$                                                                                                                                                  |