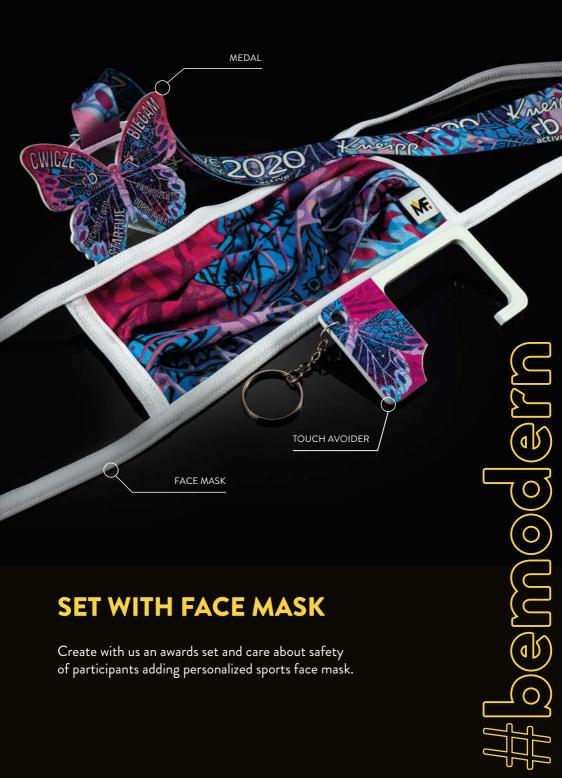

## **TOUCH AVOIDER**

We can prepare a special set of gadgets and gifts to support your brand.

|                                         | STANDARD<br>MEDALS                                                                                                        | PREMIUM<br>MEDALS                                                                                                          | EXCLUSIVE<br>MEDALS                                                                                                                                           |
|-----------------------------------------|---------------------------------------------------------------------------------------------------------------------------|----------------------------------------------------------------------------------------------------------------------------|---------------------------------------------------------------------------------------------------------------------------------------------------------------|
| Diameter                                | Up to 70 mm / 2,75"                                                                                                       | Up to 90 mm / 3,54"                                                                                                        | Without limits                                                                                                                                                |
| Thickness                               | Up to 3 mm / 0,11"                                                                                                        | Up to 5 mm / 0,19"                                                                                                         | Without limits                                                                                                                                                |
| Print color                             | Full color palette                                                                                                        | Full color palette                                                                                                         | Full color palette                                                                                                                                            |
| Base color                              | 6 standard colors                                                                                                         | 6 standard colors                                                                                                          | Full color palette                                                                                                                                            |
| Shape                                   | Round                                                                                                                     | Without limits                                                                                                             | Without limits                                                                                                                                                |
| Printing                                | Single sided                                                                                                              | Single or double sided                                                                                                     | Single or double sided                                                                                                                                        |
| Print layers                            | 3 layers                                                                                                                  | 6 layers                                                                                                                   | Without limits                                                                                                                                                |
| Openwork                                | No                                                                                                                        | Yes                                                                                                                        | Yes                                                                                                                                                           |
| Coating                                 | No                                                                                                                        | Yes                                                                                                                        | Yes                                                                                                                                                           |
| Materials                               | Steel, plexiglass                                                                                                         | Plexiglass, steel, plywood                                                                                                 | Plexiglass, steel, plywood,<br>cardboard, laminate, mirror steel<br>additional gilding or silver painting                                                     |
| Additional elements                     | Single color satin ribbons,<br>sublimation ribbons<br>with print                                                          | Single color satin ribbons,<br>sublimation ribbons with<br>print, straps, packaging,<br>tapes with carabineers,<br>magnets | Single color satin ribbons,<br>sublimation ribbons with print,<br>straps, packaging,<br>tapes with carabineers,<br>personalized packaging, chains,<br>magnets |
| Personalization                         | 1st, 2nd, 3rd place<br>personalization<br>with the colors of the base<br>+ personalization in one<br>place on the product | 1st, 2nd, 3rd place                                                                                                        | Without limits                                                                                                                                                |
| Possible amendments                     | Up to 3 amendments                                                                                                        | Up to 4 amendments                                                                                                         | Up to 8 amendments                                                                                                                                            |
| Different<br>versions<br>of the project | 1                                                                                                                         | Up to 2                                                                                                                    | Up to 4                                                                                                                                                       |
| Production time                         | From 5 business days                                                                                                      | From 7 business days                                                                                                       | Individual                                                                                                                                                    |
| Price                                   | From 2,19 \$                                                                                                              | From 3,19 \$                                                                                                               | From 4,99 \$                                                                                                                                                  |